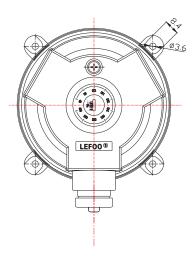

a                   |
| LF32-04A       | 40-400Pa                                                      | 20Pa                   |
| LF32-05A       | 50-500Pa                                                      | 20Pa                   |
| LF32-10A       | 200-1000Pa                                                    | 100Pa                  |
| LF32-11A       | 100-1000Pa                                                    | 50Pa                   |
| LF32-25A       | 500-2500Pa                                                    | 150Pa                  |
| LF32-50A       | 1000-5000Pa                                                   | 250Pa                  |
| DFK 200        | Duct fixing kit                                               |                        |

# Dimensions (mm)







# **Options / Accessories**

Duct fixing kit



The DFK 200 duct fixing kit includes: 2 Plastic tubes with integrated mounting plate 2 meter PVC hose and 4 screws

**DPST Screw terminal** 



### **Electrical connection**