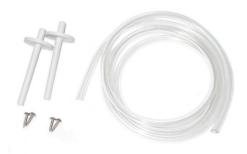

# **Options / Accessories**

Duct fixing kit

The DFK 200 duct fixing kit includes: 2 Plastic tubes with integrated mounting plate 2 meter PVC hose and 4 screws

**DPST Screw terminal** 