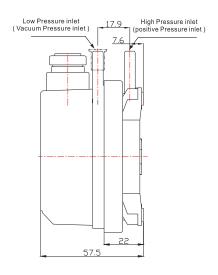

# Dimensions (mm)

## **Technical Data**

| icommodi Data                                     |                                                                                                                                                                                       |  |
|---------------------------------------------------|---------------------------------------------------------------------------------------------------------------------------------------------------------------------------------------|--|
| Output                                            | on/off                                                                                                                                                                                |  |
| Max.<br>Operating<br>Pressure                     | 5kPa                                                                                                                                                                                  |  |
| Medium                                            | Air, non-combustible and no-aggressive gases                                                                                                                                          |  |
| Operating temp. range                             | -40 C to 85 C                                                                                                                                                                         |  |
| Pressure connections                              | 2 plastic pipe connection<br>pieces(P1 and P2),<br>external diameter 6.0mm;<br>P1 for connection to<br>higher pressure (marked +)<br>P2 for connection to<br>lower pressure(marked -) |  |
| Mounting position                                 | Diaphragm in any vertical plane                                                                                                                                                       |  |
| Contact<br>arrangement                            | SPDT                                                                                                                                                                                  |  |
| Tolerance                                         | 15%                                                                                                                                                                                   |  |
| Weight                                            | 140g                                                                                                                                                                                  |  |
| Electrical<br>rating<br>- Resistance<br>- Current | initial<400milliohms<br>1.5A (0.4A) /250 V                                                                                                                                            |  |
| Protection                                        | IP54                                                                                                                                                                                  |  |
| Approvals                                         | CE                                                                                                                                                                                    |  |