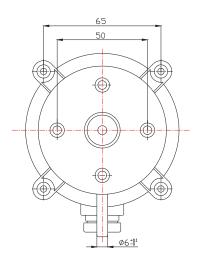

|
| LF32-04A       | 40-400Pa                                                      | 20Pa                   |
| LF32-05A       | 50-500Pa                                                      | 20Pa                   |
| LF32-10A       | 200-1000Pa                                                    | 100Pa                  |
| LF32-11A       | 100-1000Pa                                                    | 50Pa                   |
| LF32-25A       | 500-2500Pa                                                    | 150Pa                  |
| LF32-50A       | 1000-5000Pa                                                   | 250Pa                  |
| DFK 200        | Duct fixing kit                                               |                        |

# Dimensions (mm)







# **Options / Accessories**

Duct fixing kit



The DFK 200 duct fixing kit includes: 2 Plastic tubes with integrated mounting plate 2 meter PVC hose and 4 screws

**DPST Screw terminal** 



### **Electrical connection**