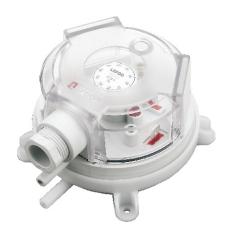

## **Technical Data**

| icommodi Data                                     |                                                                                                                                                                                       |  |
|---------------------------------------------------|---------------------------------------------------------------------------------------------------------------------------------------------------------------------------------------|--|
| Output                                            | on/off                                                                                                                                                                                |  |
| Max.<br>Operating<br>Pressure                     | 5kPa                                                                                                                                                                                  |  |
| Medium                                            | Air, non-combustible and no-aggressive gases                                                                                                                                          |  |
| Operating temp. range                             | -40 C to 85 C                                                                                                                                                                         |  |
| Pressure connections                              | 2 plastic pipe connection<br>pieces(P1 and P2),<br>external diameter 6.0mm;<br>P1 for connection to<br>higher pressure (marked +)<br>P2 for connection to<br>lower pressure(marked -) |  |
| Mounting position                                 | Diaphragm in any vertical plane                                                                                                                                                       |  |
| Contact<br>arrangement                            | SPDT                                                                                                                                                                                  |  |
| Tolerance                                         | 15%                                                                                                                                                                                   |  |
| Weight                                            | 140g                                                                                                                                                                                  |  |
| Electrical<br>rating<br>- Resistance<br>- Current | initial<400milliohms<br>1.5A (0.4A) /250 V                                                                                                                                            |  |
| Protection                                        | IP54                                                                                                                                                                                  |  |
| Approvals                                         | CE                                                                                                                                                                                    |  |

#### **Features**

- On/Off output
- Electrical Rating 250Vac
- Switching pressure to be adjusted easy on a scaled adjustment knob
- · Static, over, underpressure and vacuum
- IP54 protection