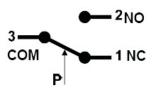

|
| LF32-10A       | 200-1000Pa                                                    | 100Pa                  |
| LF32-11A       | 100-1000Pa                                                    | 50Pa                   |
| LF32-25A       | 500-2500Pa                                                    | 150Pa                  |
| LF32-50A       | 1000-5000Pa                                                   | 250Pa                  |
| DFK 200        | Duct fixing kit                                               |                        |

# Dimensions (mm)







# **Options / Accessories**

Duct fixing kit



The DFK 200 duct fixing kit includes: 2 Plastic tubes with integrated mounting plate 2 meter PVC hose and 4 screws

**DPST Screw terminal** 



### **Electrical connection**